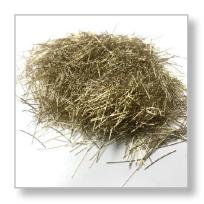

## Steel Fibers For Ultra-High Performance Concrete – ASTM A820

|                       | ASTM A820 – TYPE I STEEL FIBERS           |                            |
|-----------------------|-------------------------------------------|----------------------------|
| Material              | Brass Coated Carbon Steel                 |                            |
| Diameter (ø)          | 0.008" (0.2 mm) ± 10%                     |                            |
| Length (I)*           | 0.5" (13 mm) ± 10%                        |                            |
| Aspect Ratio (I/ø)    | 65                                        |                            |
| Tensile Strength      | 400 ksi                                   | Max 440 ksi<br>Min 380 ksi |
| Buy America Compliant | Yes                                       |                            |
| Packaging**           | 44 lb. (20 kg) bags & 50 lb. (23 kg) bags |                            |
| Mill Location         | Dickson, TN                               |                            |